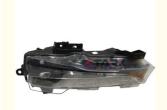

# Tesla Model 3 Model Y Fog Lights Left Car Rear Foglight Fog Lamps 1077391-00-F For Tesla Spare Parts Left Side

#### **Basic Information**

Place of Origin: ChinaBrand Name: TeslaCertification: CE

Model Number: For Model 3/Y
 Minimum Order Quantity: 10 pieces
 Price: negotiate

Packaging Details: customized packing

• Payment Terms: T/T, Western Union, MoneyGram

Supply Ability: current stock available



## **Product Specification**

• Manufacturer Part Number: 1077391-00-F

Vintage Part: NoLens Color: ClearUniversal Fitment: No

Light Color: Cold White
Voltage: 12 V
Lighting Technology: LED
Mounting Style: Screws

• Type: Headlight Assembly

Housing Color:
 Black

Highlight: Tesla Model 3 Fog Lights,

Fog Lamps 1077391-00-F, Tesla Model Y Fog Lights



## More Images





#### **Product Description**

#### Tesla Model 3 Model Y Fog Lights Car Rear Foglight Fog Lamps 1077391-00-F for Tesla Spare Parts Left Side

#### About this product:

he headlight is the main left UP LEVEL (USA) on the Tesla electric car. This is an important component of the car that provides control of the road at night. With its innovative shape and structure, the UP LEVEL left headlight for the Tesla Model 3 offers excellent visibility in all weather conditions. Improved optics significantly improve the efficiency of the product. These are original Tesla spare parts that have the manufacturer's brand mark on the body. In the event of a failure of a component such as the UP LEVEL left main headlight, it is recommended to immediately replace it with a working part. Use only genuine