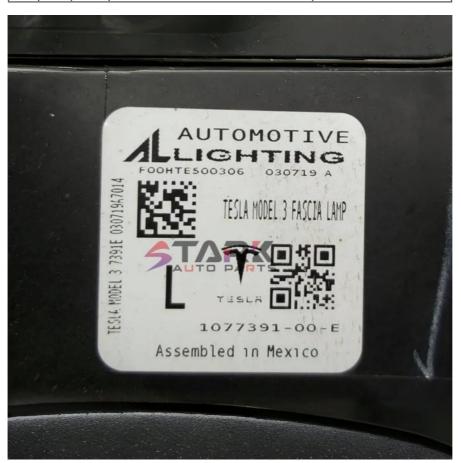

# Tesla Model 3 Model Y Fog Lights Left Car Rear Foglight Fog Lamps 1077391-00-F For Tesla Spare Parts Left Side

## **Product Specification**

• Manufacturer Part Number: 1077391-00-F

Vintage Part: NoLens Color: ClearUniversal Fitment: No

Light Color: Cold White
Voltage: 12 V
Lighting Technology: LED
Mounting Style: Screws

• Type: Headlight Assembly

Housing Color:
 Black

Highlight: Tesla Model 3 Fog Lights,

Fog Lamps 1077391-00-F, Tesla Model Y Fog Lights

#### Tesla Model 3 Model Y Fog Lights Car Rear Foglight Fog Lamps 1077391-00-F for Tesla Spare Parts Left Side

#### About this product:

he headlight is the main left UP LEVEL (USA) on the Tesla electric car. This is an important component of the car that provides control of the road at night. With its innovative shape and structure, the UP LEVEL left headlight for the Tesla Model 3 offers excellent visibility in all weather conditions. Improved optics significantly improve the efficiency of the product. These are original Tesla spare parts that have the manufacturer's brand mark on the body. In the event of a failure of a component such as the UP LEVEL left main headlight, it is recommended to immediately replace it with a working part. Use only genuine Tesla parts to ensure stable operation of the car. Component name and factory reference: HD/LP ASY, SAE UP-LEVEL, LH, 1077371-10-I.