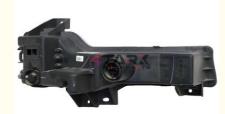

# Tesla Model 3 Model Y Fog Lights Left Car Rear Foglight Fog Lamps 1077391-00-F For Tesla Spare Parts Left Side

#### **Basic Information**

Place of Origin: ChinaBrand Name: TeslaCertification: CE

Model Number: For Model 3/Y
 Minimum Order Quantity: 10 pieces
 Price: negotiate

Packaging Details: customized packing

• Payment Terms: T/T, Western Union, MoneyGram

Supply Ability: current stock available



## **Product Specification**

• Manufacturer Part Number: 1077391-00-F

Vintage Part: NoLens Color: ClearUniversal Fitment: No

Light Color: Cold White
Voltage: 12 V
Lighting Technology: LED
Mounting Style: Screws

• Type: Headlight Assembly

Housing Color:
 Black

Highlight: Tesla Model 3 Fog Lights,

Fog Lamps 1077391-00-F, Tesla Model Y Fog Lights



## More Images





#### **Product Description**

#### Tesla Model 3 Model Y Fog Lights Car Rear Foglight Fog Lamps 1077391-00-F for Tesla Spare Parts Left Side

#### About this product:

he headlight is the main left UP LEVEL (USA) on the Tesla electric car. This is an important component of the car that provides control of the road at night. With its innovative shape and structure, the UP LEVEL left headlight for the Tesla Model 3 offers excellent visibility in all weather conditions. Improved optics significantly improve the efficiency of the product. These are original Tesla spare parts that have the manufacturer's brand mark on the body. In the event of a failure of a component such as the UP LEVEL left main headlight, it is recommended to immediately replace it with a working part.