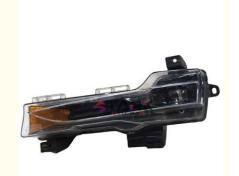

# Tesla Model 3 Model Y Fog Lights Left Car Rear Foglight Fog Lamps 1077391-00-F For Tesla Spare Parts Left Side

#### Tesla Model 3 Model Y Fog Lights Car Rear Foglight Fog Lamps 1077391-00-F for Tesla Spare Parts Left Side

#### About this product:

he headlight is the main left UP LEVEL (USA) on the Tesla electric car. This is an important component of the car that provides control of the road at night. With its innovative shape and structure, the UP LEVEL left headlight for the Tesla Model 3 offers excellent visibility in all weather conditions. Improved optics significantly improve the efficiency of the product. These are original Tesla spare parts that have the manufacturer's brand mark on the body. In the event of a failure of a component such as the UP LEVEL left main headlight, it is recommended to immediately replace it with a working part. Use only genuine Tesla parts to ensure stable operation of the car. Component name and factory reference: HD/LP ASY, SAE UP-LEVEL, LH, 1077371-10-I.