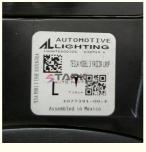

## **Product Specification**

• Manufacturer Part Number: 1077391-00-F

Vintage Part: NoLens Color: ClearUniversal Fitment: No

Light Color: Cold White
Voltage: 12 V
Lighting Technology: LED
Mounting Style: Screws

• Type: Headlight Assembly

Housing Color:
 Black

Highlight: Tesla Model 3 Fog Lights,

Fog Lamps 1077391-00-F, Tesla Model Y Fog Lights