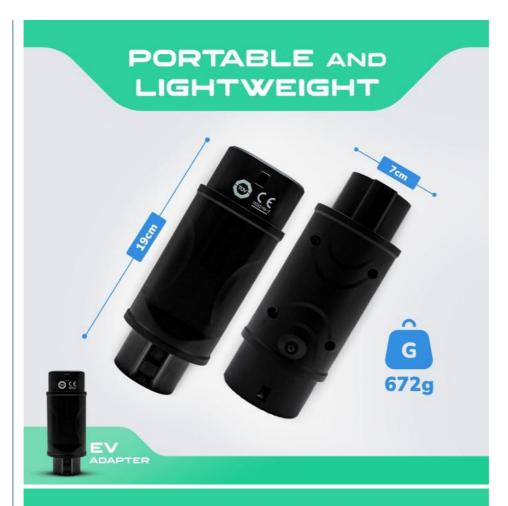

## **Product Specification**

Housing: POM
Rated Voltage: AC 250V
Current: 32A
Power: 22kW

• Plug Lifespan: >10000 Times

• Protection Class: IP55

• Highlight: OEM ev charger type 1 to type 2 adapter,

22kw ev charger type 1 to type 2, 32a ev charger type 1 to type 2

#### Specification of Type1 to Type2 EV Charging Adapter

| opcomound Type to Type LV ondiging Adapter |                   |                            |                             |
|--------------------------------------------|-------------------|----------------------------|-----------------------------|
| American standard AC adapter               |                   |                            |                             |
| Model                                      | Type1 to<br>Type2 | Certification              | CE                          |
| Power                                      | 22kw              | Housing                    | POM                         |
| Current                                    | 32A               | Pins                       | Copper,alloy, silver plated |
| Rated voltage                              | 250V AC           | Plug lifespan              | >10000 times                |
| Protection class                           | IP55              | Working<br>temperature     | -30°C~+85°C                 |
| Insulation resistance 0.7mΩ Max            |                   | Warranty                   | 12 months                   |
| Product insertion force                    |                   | 45 <f<80n< td=""></f<80n<> |                             |