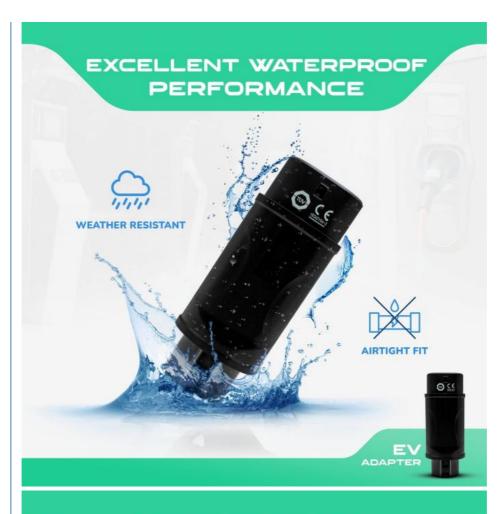

#### Specification of Type1 to Type2 EV Charging Adapter

| opcomound Type to Type LV ondiging Adapter |                   |                            |                             |
|--------------------------------------------|-------------------|----------------------------|-----------------------------|
| American standard AC adapter               |                   |                            |                             |
| Model                                      | Type1 to<br>Type2 | Certification              | CE                          |
| Power                                      | 22kw              | Housing                    | POM                         |
| Current                                    | 32A               | Pins                       | Copper,alloy, silver plated |
| Rated voltage                              | 250V AC           | Plug lifespan              | >10000 times                |
| Protection class                           | IP55              | Working<br>temperature     | -30°C~+85°C                 |
| Insulation resistance 0.7mΩ Max            |                   | Warranty                   | 12 months                   |
| Product insertion force                    |                   | 45 <f<80n< td=""></f<80n<> |                             |

#### Charging cable safety:

The cable should be kept out of puddles but can be kept outside.

Please remember to use the rubber cover to keep moisture from the connector when not in use. The vehicle will not charge if it senses moisture.

Moisture is the most common issue experienced and will lead to corrosion of the pins, so keep dry.