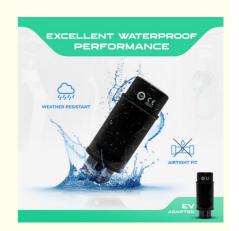

## **Product Specification**

Housing: POM
Rated Voltage: AC 250V
Current: 32A
Power: 22kW

• Plug Lifespan: >10000 Times

• Protection Class: IP55

• Highlight: OEM ev charger type 1 to type 2 adapter,

22kw ev charger type 1 to type 2, 32a ev charger type 1 to type 2

#### Charging cable safety:

The cable should be kept out of puddles but can be kept outside.

Please remember to use the rubber cover to keep moisture from the connector when not in use. The vehicle will not charge if it senses moisture.

Moisture is the most common issue experienced and will lead to corrosion of the pins, so keep dry.