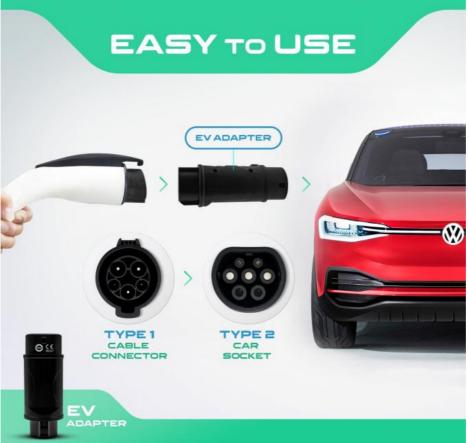

#### Detailed Description of Type1 to Type2 EV Charging Adapter

The Type 1 (J1772) to Type 2 (62196-2) adapter allows you to charge your Type 2 car (eg Tesla, Hyundai, Renault, Jaguar, Nissan) from any J1772 charging station. It's rated for 32A charging and has been tested in Australia using our own EVs.

# Adapter for electric car to convert your charger from American standard to European standard. Ideal for families with 2 EVs or plug-in hybrids with different connector types.

EV charger type 1 adapter for type 2 EV: This EV type 1 type 2 charging adapter is suitable for type 2 EVs charging, 16A-32A(max 32A), 1 pound makes it easy to carry.

Compact Type 1 to Type 2 EV charger converter,: Convert your EV charger Type 1 tethered cable plug to a Type 2 EV charge plug. This Electric vehicle adaptor is Designed to charge your Type 2 electric car from Type 1 tethered cable plug.

Type 1 J1772 EV Adapter has Two Sides: one side is J1772 EV male plug which connected to type 1 female EV plug, another side is IEC 62196-2 plug(7pins) connected to your type 2 Electric car.

EV electric car charger adapter cable 16A-32Á&EVS Compatible: Suitable for most type 2 electric vehicles from Audi, Porsche, Tesla(EU standard), VW and more......