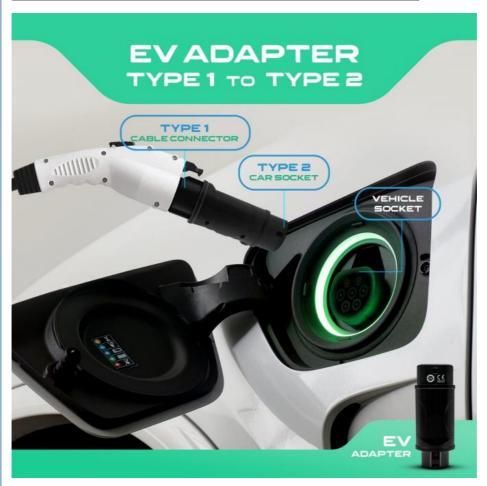

#### Detailed Description of Type1 to Type2 EV Charging Adapter

The Type 1 (J1772) to Type 2 (62196-2) adapter allows you to charge your Type 2 car (eg Tesla, Hyundai, Renault, Jaguar, Nissan) from any J1772 charging station. It's rated for 32A charging and has been tested in Australia using our own EVs.

# Adapter for electric car to convert your charger from American standard to European standard. Ideal for families with 2 EVs or plug-in hybrids with different connector types.

EV charger type 1 adapter for type 2 EV: This EV type 1 type 2 charging adapter is suitable for type 2 EVs charging, 16A-32A(max 32A), 1 pound makes it easy to carry.

Compact Type 1 to Type 2 EV charger converter,: Convert your EV charger Type 1 tethered cable plug to a Type 2 EV charge plug. This Electric vehicle adaptor is Designed to charge your Type 2 electric car from Type 1 tethered cable plug.

Type 1 J1772 EV Adapter has Two Sides: one side is J1772 EV male plug which connected to type 1 female EV plug, another side is IEC 62196-2 plug(7pins) connected to your type 2 Electric car.

EV electric car charger adapter cable 16A-32Á&EVS Compatible: Suitable for most type 2 electric vehicles from Audi, Porsche, Tesla(EU standard), VW and more......