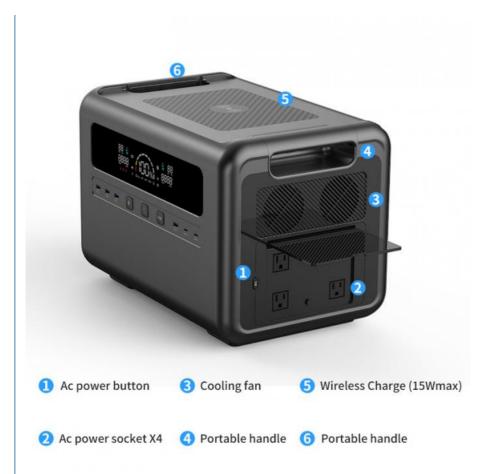

#### **Product Specification**

| Product Specification            |                                                                                                                                                                                  |
|----------------------------------|----------------------------------------------------------------------------------------------------------------------------------------------------------------------------------|
| Rated Power AC                   | 2400W                                                                                                                                                                            |
| Capacity                         | 2304Wh (51.2V/45Ah or 3.2V/720000mAh)                                                                                                                                            |
| Battery type                     | LiFePO4                                                                                                                                                                          |
| Power Indicate                   | LCD display                                                                                                                                                                      |
| LCD Display                      | Battery remaining capacity, Battery fault, total output power,Over temperature,input power,Charge time, discharge time                                                           |
| AC Input                         | AC 1200W                                                                                                                                                                         |
| AC fully Charging Time           |                                                                                                                                                                                  |
| Solar Controller Model           | MPPT                                                                                                                                                                             |
| Solar Charging Input             | 800W max                                                                                                                                                                         |
| Charging Temperature<br>Range    | 32~104°F(0°C~40°C)                                                                                                                                                               |
| USB Output                       | Type-C output:PD 100W*2                                                                                                                                                          |
|                                  | USB output:QC3.0(18W/5V3A,9V2A,12V1.5A)*4                                                                                                                                        |
| Cigarret Lighter output          | 12V/10A(120W)                                                                                                                                                                    |
| DC output                        | 12V/5A/DC5521*2(total 120W)                                                                                                                                                      |
| LED light                        | 6-10W                                                                                                                                                                            |
|                                  | SOS,flashlight                                                                                                                                                                   |
|                                  | Output waveform:pure sinewave                                                                                                                                                    |
| AC Output                        | Output voltage:110V(US/JP) or 220V(EU/UK/AU/CN) (AC output voltage and frequency are customized,according to different countries and regions.Please refer to the actual product) |
|                                  | Output frequency: 50/60Hz                                                                                                                                                        |
|                                  | Peak AC output:4800W                                                                                                                                                             |
|                                  | AC continuous output: 2400W                                                                                                                                                      |
| Discharging<br>Temperature Range | 14~104°F(-10~40°C )                                                                                                                                                              |
| Product size/Weight              | 410*290*290mm/about24kg                                                                                                                                                          |
| Carton Size/Weight               | 46*34*40CM/about 25Kg/1PCS                                                                                                                                                       |
| Protections                      | over-charging, short-circuit ,low-voltage,over-temperatature and over-discharging protection                                                                                     |
| Color                            | Oranger+gray,Blue+gray,Red+gray,Green+gray                                                                                                                                       |
| Housing Material                 | ABS+PC (fireproofing V0)                                                                                                                                                         |
| Working Temperature              | -15~45°C                                                                                                                                                                         |
| Operation Humidity               | 10%~90%                                                                                                                                                                          |
| Standard Package<br>Include      | 1*Q2400 portable power supply, ,1*User Manual, ,color box<br>packaging,1*MC4 charging cable, 1*vehicle charging cable,1 AC<br>cable                                              |
| Warrantly                        | 12 months                                                                                                                                                                        |
|                                  |                                                                                                                                                                                  |