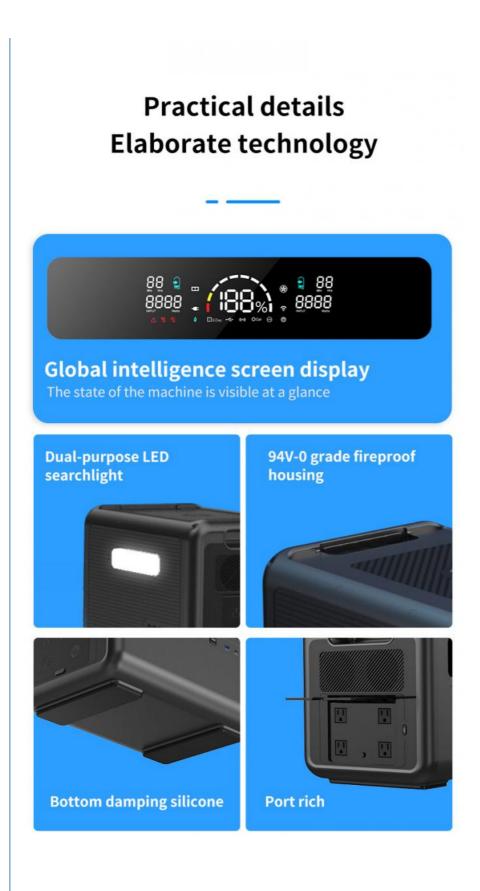

## **Product Specification**

- Rated Power AC:
- · Capacity:
- Power Indicate:
- Solar Charging Input:
- AC Fully Charging Time:
- Housing Material:
- Operation Humidity:
- Highlight:

| 2304Wh          |  |  |
|-----------------|--|--|
| LCD Display     |  |  |
| 800W Max        |  |  |
| About 2-3H      |  |  |
| ABS+PC          |  |  |
| 10%~90%         |  |  |
| 2/00W Recharges |  |  |

#### **Product Specification**

| Product Specification            |                                                                                                                                                                                  |
|----------------------------------|----------------------------------------------------------------------------------------------------------------------------------------------------------------------------------|
| Rated Power AC                   | 2400W                                                                                                                                                                            |
| Capacity                         | 2304Wh (51.2V/45Ah or 3.2V/720000mAh)                                                                                                                                            |
| Battery type                     | LiFePO4                                                                                                                                                                          |
| Power Indicate                   | LCD display                                                                                                                                                                      |
| LCD Display                      | Battery remaining capacity, Battery fault, total output power,Over temperature,input power,Charge time, discharge time                                                           |
| AC Input                         | AC 1200W                                                                                                                                                                         |
| AC fully Charging Time           |                                                                                                                                                                                  |
| Solar Controller Model           | MPPT                                                                                                                                                                             |
| Solar Charging Input             | 800W max                                                                                                                                                                         |
| Charging Temperature<br>Range    | 32~104°F(0°C~40°C)                                                                                                                                                               |
| USB Output                       | Type-C output:PD 100W*2                                                                                                                                                          |
|                                  | USB output:QC3.0(18W/5V3A,9V2A,12V1.5A)*4                                                                                                                                        |
| Cigarret Lighter output          | 12V/10A(120W)                                                                                                                                                                    |
| DC output                        | 12V/5A/DC5521*2(total 120W)                                                                                                                                                      |
| LED light                        | 6-10W                                                                                                                                                                            |
|                                  | SOS,flashlight                                                                                                                                                                   |
|                                  | Output waveform:pure sinewave                                                                                                                                                    |
| AC Output                        | Output voltage:110V(US/JP) or 220V(EU/UK/AU/CN) (AC output voltage and frequency are customized,according to different countries and regions.Please refer to the actual product) |
|                                  | Output frequency: 50/60Hz                                                                                                                                                        |
|                                  | Peak AC output:4800W                                                                                                                                                             |
|                                  | AC continuous output: 2400W                                                                                                                                                      |
| Discharging<br>Temperature Range | 14~104°F(-10~40°C )                                                                                                                                                              |
| Product size/Weight              | 410*290*290mm/about24kg                                                                                                                                                          |
| Carton Size/Weight               | 46*34*40CM/about 25Kg/1PCS                                                                                                                                                       |
| Protections                      | over-charging, short-circuit ,low-voltage,over-temperatature and over-discharging protection                                                                                     |
| Color                            | Oranger+gray,Blue+gray,Red+gray,Green+gray                                                                                                                                       |
| Housing Material                 | ABS+PC (fireproofing V0)                                                                                                                                                         |
| Working Temperature              | -15~45°C                                                                                                                                                                         |
| Operation Humidity               | 10%~90%                                                                                                                                                                          |
| Standard Package<br>Include      | 1*Q2400 portable power supply, ,1*User Manual, ,color box<br>packaging,1*MC4 charging cable, 1*vehicle charging cable,1 AC<br>cable                                              |
| Warrantly                        | 12 months                                                                                                                                                                        |
|                                  |                                                                                                                                                                                  |