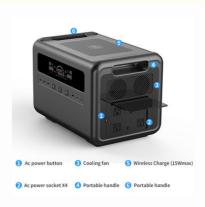

#### **Product Specification**

| Product Specification            |                                                                                                                                                                                  |
|----------------------------------|----------------------------------------------------------------------------------------------------------------------------------------------------------------------------------|
| Rated Power AC                   | 2400W                                                                                                                                                                            |
| Capacity                         | 2304Wh (51.2V/45Ah or 3.2V/720000mAh)                                                                                                                                            |
| Battery type                     | LiFePO4                                                                                                                                                                          |
| Power Indicate                   | LCD display                                                                                                                                                                      |
| LCD Display                      | Battery remaining capacity, Battery fault, total output power,Over temperature,input power,Charge time, discharge time                                                           |
| AC Input                         | AC 1200W                                                                                                                                                                         |
| AC fully Charging Time           |                                                                                                                                                                                  |
| Solar Controller Model           | MPPT                                                                                                                                                                             |
| Solar Charging Input             | 800W max                                                                                                                                                                         |
| Charging Temperature<br>Range    | 32~104°F(0°C~40°C)                                                                                                                                                               |
| USB Output                       | Type-C output:PD 100W*2                                                                                                                                                          |
|                                  | USB output:QC3.0(18W/5V3A,9V2A,12V1.5A)*4                                                                                                                                        |
| Cigarret Lighter output          | 12V/10A(120W)                                                                                                                                                                    |
| DC output                        | 12V/5A/DC5521*2(total 120W)                                                                                                                                                      |
| LED light                        | 6-10W                                                                                                                                                                            |
|                                  | SOS,flashlight                                                                                                                                                                   |
|                                  | Output waveform:pure sinewave                                                                                                                                                    |
| AC Output                        | Output voltage:110V(US/JP) or 220V(EU/UK/AU/CN) (AC output voltage and frequency are customized,according to different countries and regions.Please refer to the actual product) |
|                                  | Output frequency: 50/60Hz                                                                                                                                                        |
|                                  | Peak AC output:4800W                                                                                                                                                             |
|                                  | AC continuous output: 2400W                                                                                                                                                      |
| Discharging<br>Temperature Range | 14~104°F(-10~40°C )                                                                                                                                                              |
| Product size/Weight              | 410*290*290mm/about24kg                                                                                                                                                          |
| Carton Size/Weight               | 46*34*40CM/about 25Kg/1PCS                                                                                                                                                       |
| Protections                      | over-charging, short-circuit ,low-voltage,over-temperatature and over-discharging protection                                                                                     |
| Color                            | Oranger+gray,Blue+gray,Red+gray,Green+gray                                                                                                                                       |
| Housing Material                 | ABS+PC (fireproofing V0)                                                                                                                                                         |
| Working Temperature              | -15~45°C                                                                                                                                                                         |
| Operation Humidity               | 10%~90%                                                                                                                                                                          |
| Standard Package<br>Include      | 1*Q2400 portable power supply, ,1*User Manual, ,color box<br>packaging,1*MC4 charging cable, 1*vehicle charging cable,1 AC<br>cable                                              |
| Warrantly                        | 12 months                                                                                                                                                                        |
|                                  |                                                                                                                                                                                  |