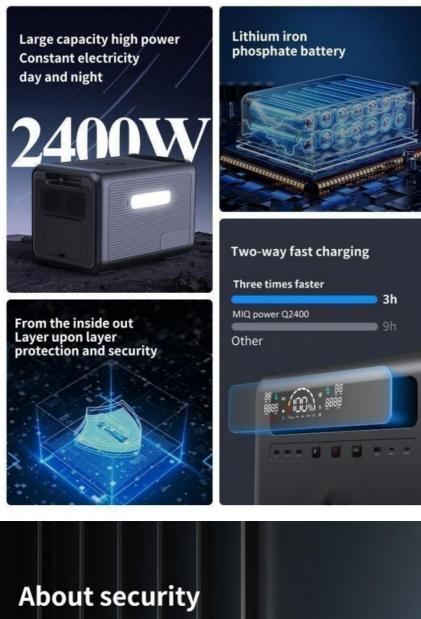

#### **Description of Portable Power Station**

Portable power station is equipped with 2400Wh LiFePO4 battery pack, which contains upgraded chip, supports fast charging function and more than 3000 recycling times. Pure Sine Wave technology AC outlets deliver stable and safe power, without damage and reduces audible and electrical noise.

#### Features:

Bidirectional fast charge technology UL car grade safer lithium iron phosphate cycle life of 3000+ super inverter technology UPS uninterrupted power supply 2200W rated output sufficient large capacity 2KWH electricity modeling IP black gold steel

#### **Product Specification**

| Product Specification            |                                                                                                                                                                                  |
|----------------------------------|----------------------------------------------------------------------------------------------------------------------------------------------------------------------------------|
| Rated Power AC                   | 2400W                                                                                                                                                                            |
| Capacity                         | 2304Wh (51.2V/45Ah or 3.2V/720000mAh)                                                                                                                                            |
| Battery type                     | LiFePO4                                                                                                                                                                          |
| Power Indicate                   | LCD display                                                                                                                                                                      |
| LCD Display                      | Battery remaining capacity, Battery fault, total output power,Over temperature,input power,Charge time, discharge time                                                           |
| AC Input                         | AC 1200W                                                                                                                                                                         |
| AC fully Charging Time           |                                                                                                                                                                                  |
| Solar Controller Model           | MPPT                                                                                                                                                                             |
| Solar Charging Input             | 800W max                                                                                                                                                                         |
| Charging Temperature<br>Range    | 32~104°F(0°C~40°C)                                                                                                                                                               |
| USB Output                       | Type-C output:PD 100W*2                                                                                                                                                          |
|                                  | USB output:QC3.0(18W/5V3A,9V2A,12V1.5A)*4                                                                                                                                        |
| Cigarret Lighter output          | 12V/10A(120W)                                                                                                                                                                    |
| DC output                        | 12V/5A/DC5521*2(total 120W)                                                                                                                                                      |
| LED light                        | 6-10W                                                                                                                                                                            |
|                                  | SOS,flashlight                                                                                                                                                                   |
|                                  | Output waveform:pure sinewave                                                                                                                                                    |
| AC Output                        | Output voltage:110V(US/JP) or 220V(EU/UK/AU/CN) (AC output voltage and frequency are customized,according to different countries and regions.Please refer to the actual product) |
|                                  | Output frequency: 50/60Hz                                                                                                                                                        |
|                                  | Peak AC output:4800W                                                                                                                                                             |
|                                  | AC continuous output: 2400W                                                                                                                                                      |
| Discharging<br>Temperature Range | 14~104°F(-10~40°C )                                                                                                                                                              |
| Product size/Weight              | 410*290*290mm/about24kg                                                                                                                                                          |
| Carton Size/Weight               | 46*34*40CM/about 25Kg/1PCS                                                                                                                                                       |
| Protections                      | over-charging, short-circuit ,low-voltage,over-temperatature and over-discharging protection                                                                                     |
| Color                            | Oranger+gray,Blue+gray,Red+gray,Green+gray                                                                                                                                       |
| Housing Material                 | ABS+PC (fireproofing V0)                                                                                                                                                         |
| Working Temperature              | -15~45°C                                                                                                                                                                         |
| Operation Humidity               | 10%~90%                                                                                                                                                                          |
| Standard Package<br>Include      | 1*Q2400 portable power supply, ,1*User Manual, ,color box<br>packaging,1*MC4 charging cable, 1*vehicle charging cable,1 AC<br>cable                                              |
| Warrantly                        | 12 months                                                                                                                                                                        |
|                                  |                                                                                                                                                                                  |

#### 9 Protections Strictly Abide By Charging Safety

Overcurrect protection Short-circuit protection Over discharge protection Low temperature protection High temperature protection Overvoltage protection Overload protection Signal interference protection Overcharge protection

You have to do it to the extreme

Ultra-long life Cycle charge 3000 times

Independent cell Protection from impact

Pure sine wave Non-destructive

apparatus

UL

**UL** standard Certified cell