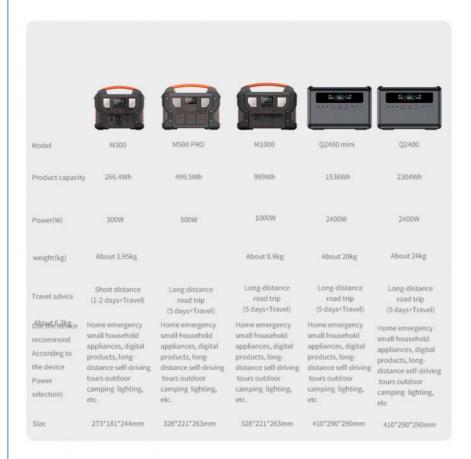

#### **Product Specification**

Rated Power AC: 300WCapacity: 266.4Wh

Power Indicate: LCD Display LCD
 Solar Charging Input: 18-23V/3A(60W Max)

• Wireless Charge Output: 10W

• Discharging Temperature

Range:

14~104°F(-10~40°C)

Housing Material: ABS+PC
Operation Humidity: 10%~90%

Highlight: 18v Rechargeable Portable Power Station,

23v Rechargeable Portable Power Station, 300w solar power station generator

#### **Product Specification**

| 300W                                                                |
|---------------------------------------------------------------------|
| 266.4Wh (22.2V/12Ah or 3.7V/72000mAh)                               |
| UL Li-ion                                                           |
| LCD display                                                         |
| Battery remaining capacity, Battery fault, total output power, Over |
| temperature,input power                                             |
| DC15V/4A(60W max,adapter with UL,CCC,CE,PSE,FCC)                    |
| About 5∼6H                                                          |
| MPPT                                                                |
| 18-23V/3A(60W max)                                                  |
| 32~104°F(0°C~40°C)                                                  |
| Type-C output:PD 60W(5V3A,9V3A,12V3A,15V3A,20V3A)*1                 |
| USB output:QC3.0(18W/5V3A,9V2A,12V1.5A)*3(total 54W)                |
| 10W                                                                 |
| 12V/10A(120W)                                                       |
| 12V/5A/DC5521*2(total 120W)                                         |
| W*2(total 10W Max)                                                  |
| SOS,flashlight                                                      |
| Output waveform:pure sinewave                                       |
| Output voltage:110V(US/JP) or 220V(EU/UK/AU/CN) (AC output          |
| voltage and frequency are customized, according to different        |
| countries and regions.Please refer to the actual product)           |
| Output frequency: 50/60Hz                                           |
| Peak AC output:600W                                                 |
| AC continuous output: 300W                                          |
| 14~104°F(-10~40°C)                                                  |
| 273*181*244mm/about 3.95kg                                          |
| 59*30*32CM/about 17Kg/3PCS                                          |
| over-charging, short-circuit ,low-voltage,over-temperatature and    |
| over-discharging protection                                         |
| Oranger+gray,Blue+gray,Red+gray,Green+gray                          |
| ABS+PC ( fireproofing V0)                                           |
| -15~45°C                                                            |
| 10%~90%                                                             |
| 1*M300 portable power supply, 1*60W power supply,1*User             |
| nual, ,color box packaging,1*MC4 charging cable, 1*vehicle          |
| charging cable                                                      |
| 12 months                                                           |
| 1-2                                                                 |
|                                                                     |