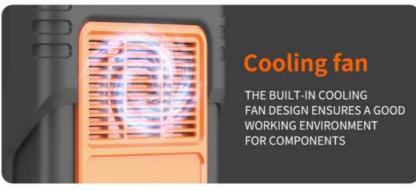

#### **Description of Portable Power Station**

Portable power station is equipped with 300Wh lithium-ion battery pack, which contains upgraded chip, supports fast charging function and more than 1000 recycling times. Pure Sine Wave technology AC outlets deliver stable and safe power, without damage and reduces audible and electrical noise.