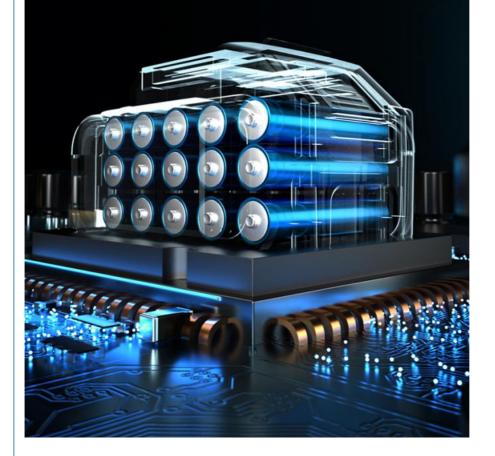

# VEHICLE GRADE TERNARY LITHIUM BATTERY

USING LITHIUM BATTERY, UL CERTIFIED HIGH-RATE BATTERY CELLS ARE STABLE AND EXPLOSION-PROOF AND SAFER

800 cycles remaining power  $\ge 80\%$ 