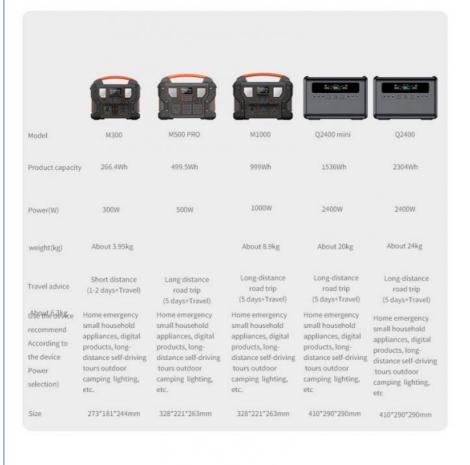

RADE TERNARY LITHIUM BATTERY

USING LITHIUM BATTERY, UL CERTIFIED HIGH-RATE BATTERY CELLS ARE STABLE AND EXPLOSION-PROOF AND SAFER

800 cycles remaining power  $\ge 80\%$ 



### LED rescue light

ILLUMINATION: HIGH-BRIGHTNESS LED ILLUMINATION CAN ALSO SEND SOS DISTRESS SIGNALS





## **Cooling fan**

THE BUILT-IN COOLING FAN DESIGN ENSURES A GOOD WORKING ENVIRONMENT FOR COMPONENTS

## Sealed dust cap

WINDPROOF SAND, WATERPROOF ANTI-FALSE TOUCH, PROTECT THE INTERFACE FROM DAMAGE





## Independently controlled switch

IT IS CONVENIENT TO CUT OFF POWER INDEPENDENTLY AND ENSURE THE SAFETY OF ELECTRICITY USE

# **Packing list**









18V-23V Mc4 connector cable

60W power supply adapter

W 12V-14V car charger cable ply adapter



# Choose the one that suits you with more peace of mind





🕓 +8613539872669 🛛 yumiko@szminko.com 🙆 evstationcharger.com

309 West Lake Industrial Zone, Cuishan Road, Dongxiao Street, Luohu District, SZ