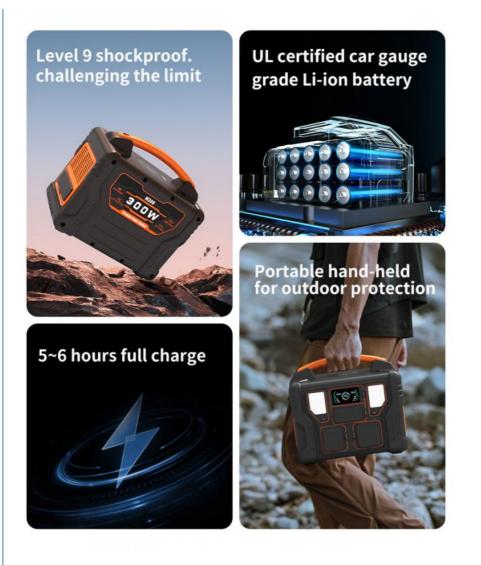

#### **Product Specification**

| Product Specification            |                                                                                                                                                                                                                                                                                                           |
|----------------------------------|-----------------------------------------------------------------------------------------------------------------------------------------------------------------------------------------------------------------------------------------------------------------------------------------------------------|
| Rated Power AC                   | 300W                                                                                                                                                                                                                                                                                                      |
| Capacity                         | 266.4Wh (22.2V/12Ah or 3.7V/72000mAh)                                                                                                                                                                                                                                                                     |
| Battery type                     | UL Li-ion                                                                                                                                                                                                                                                                                                 |
| Power Indicate                   | LCD display                                                                                                                                                                                                                                                                                               |
| LCD Display                      | Battery remaining capacity, Battery fault, total output power,Over temperature,input power                                                                                                                                                                                                                |
| DC Input                         | DC15V/4A(60W max,adapter with UL,CCC,CE,PSE,FCC)                                                                                                                                                                                                                                                          |
| DC fully Charging<br>Time        | About 5 6H                                                                                                                                                                                                                                                                                                |
| Solar Controller Model           | MPPT                                                                                                                                                                                                                                                                                                      |
| Solar Charging Input             | 18-23V/3A(60W max)                                                                                                                                                                                                                                                                                        |
| Charging Temperature<br>Range    | 32~104 (0 ~40 )                                                                                                                                                                                                                                                                                           |
| USB Output                       | Type-C output:PD 60W(5V3A,9V3A,12V3A,15V3A,20V3A)*1                                                                                                                                                                                                                                                       |
|                                  | USB output:QC3.0(18W/5V3A,9V2A,12V1.5A)*3(total 54W)                                                                                                                                                                                                                                                      |
| Wireless Charge<br>Output        | 10W                                                                                                                                                                                                                                                                                                       |
| Cigarret Lighter output          | 12V/10A(120W)                                                                                                                                                                                                                                                                                             |
| DC output                        | 12V/5A/DC5521*2(total 120W)                                                                                                                                                                                                                                                                               |
| LED light                        | 5W*2(total 10W Max)                                                                                                                                                                                                                                                                                       |
|                                  | SOS,flashlight                                                                                                                                                                                                                                                                                            |
| AC Output                        | Output waveform:pure sinewave<br>Output voltage:110V(US/JP) or 220V(EU/UK/AU/CN) (AC output<br>voltage and frequency are customized,according to different<br>countries and regions.Please refer to the actual product)<br>Output frequency: 50/60Hz<br>Peak AC output:600W<br>AC continuous output: 300W |
| Discharging<br>Temperature Range | 14~104 (-10~40 )                                                                                                                                                                                                                                                                                          |
| Product size/Weight              | 273*181*244mm/about 3.95kg                                                                                                                                                                                                                                                                                |
| Carton Size/Weight               | 59*30*32CM/about 17Kg/3PCS                                                                                                                                                                                                                                                                                |
| Protections                      | over-charging, short-circuit ,low-voltage,over-temperatature and over-discharging protection                                                                                                                                                                                                              |
| Color                            | Oranger+gray,Blue+gray,Red+gray,Green+gray                                                                                                                                                                                                                                                                |
| Housing Material                 | ABS+PC (fireproofing V0)                                                                                                                                                                                                                                                                                  |
| Working Temperature              | -15~45                                                                                                                                                                                                                                                                                                    |
| Operation Humidity               | 10%~90%                                                                                                                                                                                                                                                                                                   |
| Standard Package<br>Include      | 1*M300 portable power supply, 1*60W power supply,1*User<br>Manual, ,color box packaging,1*MC4 charging cable, 1*vehicle<br>charging cable                                                                                                                                                                 |
| Warrantly                        | 12 months                                                                                                                                                                                                                                                                                                 |
|                                  | ·                                                                                                                                                                                                                                                                                                         |

# VEHICLE GRADE TERNARY LITHIUM BATTERY

USING LITHIUM BATTERY, UL CERTIFIED HIGH-RATE BATTERY CELLS ARE STABLE AND EXPLOSION-PROOF AND SAFER

800 cycles remaining power  $\ge 80\%$ 