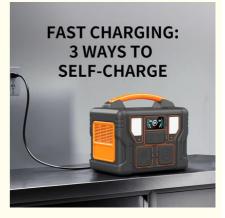

#### **Description of Portable Power Station**

Portable power station is equipped with 300Wh lithium-ion battery pack, which contains upgraded chip, supports fast charging function and more than 1000 recycling times. Pure Sine Wave technology AC outlets deliver stable and safe power, without damage and reduces audible and electrical noise.