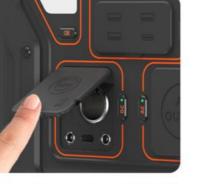

## Sealed dust cap

WINDPROOF SAND, WATERPROOF ANTI-FALSE TOUCH, PROTECT THE INTERFACE FROM DAMAGE

## Independently controlled switch

IT IS CONVENIENT TO CUT OFF POWER INDEPENDENTLY AND ENSURE THE SAFETY OF ELECTRICITY USE