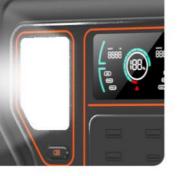

#### **Product Specification**

- Rated Power AC:
- Capacity:
- Power Indicate:
- Solar Charging Input:
- Wireless Charge Output:
- Discharging Temperature
- Range: · Housing Material:
- Operation Humidity: • Highlight:

266.4Wh LCD Display LCD 18-23V/3A(60W Max) 10W 14~104 (-10~40)

ABS+PC

10%~90%

300W

UL li ion 300 watt portable power station, 10w solar powered portable power station, 300w solar powered portable power station

#### **Product Specification**

| Product Specification            |                                                                                                                                                                                                                                                                                                           |
|----------------------------------|-----------------------------------------------------------------------------------------------------------------------------------------------------------------------------------------------------------------------------------------------------------------------------------------------------------|
| Rated Power AC                   | 300W                                                                                                                                                                                                                                                                                                      |
| Capacity                         | 266.4Wh (22.2V/12Ah or 3.7V/72000mAh)                                                                                                                                                                                                                                                                     |
| Battery type                     | UL Li-ion                                                                                                                                                                                                                                                                                                 |
| Power Indicate                   | LCD display                                                                                                                                                                                                                                                                                               |
| LCD Display                      | Battery remaining capacity, Battery fault, total output power,Over temperature,input power                                                                                                                                                                                                                |
| DC Input                         | DC15V/4A(60W max,adapter with UL,CCC,CE,PSE,FCC)                                                                                                                                                                                                                                                          |
| DC fully Charging<br>Time        | About 5 6H                                                                                                                                                                                                                                                                                                |
| Solar Controller Model           | MPPT                                                                                                                                                                                                                                                                                                      |
| Solar Charging Input             | 18-23V/3A(60W max)                                                                                                                                                                                                                                                                                        |
| Charging Temperature<br>Range    | 32~104 (0 ~40 )                                                                                                                                                                                                                                                                                           |
| USB Output                       | Type-C output:PD 60W(5V3A,9V3A,12V3A,15V3A,20V3A)*1                                                                                                                                                                                                                                                       |
|                                  | USB output:QC3.0(18W/5V3A,9V2A,12V1.5A)*3(total 54W)                                                                                                                                                                                                                                                      |
| Wireless Charge<br>Output        | 10W                                                                                                                                                                                                                                                                                                       |
| Cigarret Lighter output          | 12V/10A(120W)                                                                                                                                                                                                                                                                                             |
| DC output                        | 12V/5A/DC5521*2(total 120W)                                                                                                                                                                                                                                                                               |
| LED light                        | 5W*2(total 10W Max)                                                                                                                                                                                                                                                                                       |
|                                  | SOS,flashlight                                                                                                                                                                                                                                                                                            |
| AC Output                        | Output waveform:pure sinewave<br>Output voltage:110V(US/JP) or 220V(EU/UK/AU/CN) (AC output<br>voltage and frequency are customized,according to different<br>countries and regions.Please refer to the actual product)<br>Output frequency: 50/60Hz<br>Peak AC output:600W<br>AC continuous output: 300W |
| Discharging<br>Temperature Range | 14~104 (-10~40 )                                                                                                                                                                                                                                                                                          |
| Product size/Weight              | 273*181*244mm/about 3.95kg                                                                                                                                                                                                                                                                                |
| Carton Size/Weight               | 59*30*32CM/about 17Kg/3PCS                                                                                                                                                                                                                                                                                |
| Protections                      | over-charging, short-circuit ,low-voltage,over-temperatature and over-discharging protection                                                                                                                                                                                                              |
| Color                            | Oranger+gray,Blue+gray,Red+gray,Green+gray                                                                                                                                                                                                                                                                |
| Housing Material                 | ABS+PC (fireproofing V0)                                                                                                                                                                                                                                                                                  |
| Working Temperature              | -15~45                                                                                                                                                                                                                                                                                                    |
| Operation Humidity               | 10%~90%                                                                                                                                                                                                                                                                                                   |
| Standard Package<br>Include      | 1*M300 portable power supply, 1*60W power supply,1*User<br>Manual, ,color box packaging,1*MC4 charging cable, 1*vehicle<br>charging cable                                                                                                                                                                 |
| Warrantly                        | 12 months                                                                                                                                                                                                                                                                                                 |
|                                  | ·                                                                                                                                                                                                                                                                                                         |