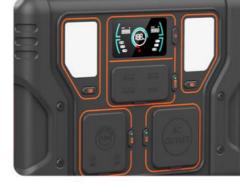

#### **Product Specification**

- Rated Power AC:
- Capacity:
- Power Indicate:
- Solar Charging Input:
- Wireless Charge Output:
- Discharging Temperature
- Range: · Housing Material:
- Operation Humidity: • Highlight:

266.4Wh LCD Display LCD 18-23V/3A(60W Max) 10W 14~104 (-10~40)

ABS+PC

10%~90%

300W

UL li ion 300 watt portable power station, 10w solar powered portable power station, 300w solar powered portable power station

#### **Product Specification**

| Product Specification            |                                                                                                                                                                                                                                                                                                           |
|----------------------------------|-----------------------------------------------------------------------------------------------------------------------------------------------------------------------------------------------------------------------------------------------------------------------------------------------------------|
| Rated Power AC                   | 300W                                                                                                                                                                                                                                                                                                      |
| Capacity                         | 266.4Wh (22.2V/12Ah or 3.7V/72000mAh)                                                                                                                                                                                                                                                                     |
| Battery type                     | UL Li-ion                                                                                                                                                                                                                                                                                                 |
| Power Indicate                   | LCD display                                                                                                                                                                                                                                                                                               |
| LCD Display                      | Battery remaining capacity, Battery fault, total output power,Over temperature,input power                                                                                                                                                                                                                |
| DC Input                         | DC15V/4A(60W max,adapter with UL,CCC,CE,PSE,FCC)                                                                                                                                                                                                                                                          |
| DC fully Charging<br>Time        | About 5 6H                                                                                                                                                                                                                                                                                                |
| Solar Controller Model           | MPPT                                                                                                                                                                                                                                                                                                      |
| Solar Charging Input             | 18-23V/3A(60W max)                                                                                                                                                                                                                                                                                        |
| Charging Temperature<br>Range    | 32~104 (0 ~40 )                                                                                                                                                                                                                                                                                           |
| USB Output                       | Type-C output:PD 60W(5V3A,9V3A,12V3A,15V3A,20V3A)*1                                                                                                                                                                                                                                                       |
|                                  | USB output:QC3.0(18W/5V3A,9V2A,12V1.5A)*3(total 54W)                                                                                                                                                                                                                                                      |
| Wireless Charge<br>Output        | 10W                                                                                                                                                                                                                                                                                                       |
| Cigarret Lighter output          | 12V/10A(120W)                                                                                                                                                                                                                                                                                             |
| DC output                        | 12V/5A/DC5521*2(total 120W)                                                                                                                                                                                                                                                                               |
| LED light                        | 5W*2(total 10W Max)                                                                                                                                                                                                                                                                                       |
|                                  | SOS,flashlight                                                                                                                                                                                                                                                                                            |
| AC Output                        | Output waveform:pure sinewave<br>Output voltage:110V(US/JP) or 220V(EU/UK/AU/CN) (AC output<br>voltage and frequency are customized,according to different<br>countries and regions.Please refer to the actual product)<br>Output frequency: 50/60Hz<br>Peak AC output:600W<br>AC continuous output: 300W |
| Discharging<br>Temperature Range | 14~104 (-10~40 )                                                                                                                                                                                                                                                                                          |
| Product size/Weight              | 273*181*244mm/about 3.95kg                                                                                                                                                                                                                                                                                |
| Carton Size/Weight               | 59*30*32CM/about 17Kg/3PCS                                                                                                                                                                                                                                                                                |
| Protections                      | over-charging, short-circuit ,low-voltage,over-temperatature and over-discharging protection                                                                                                                                                                                                              |
| Color                            | Oranger+gray,Blue+gray,Red+gray,Green+gray                                                                                                                                                                                                                                                                |
| Housing Material                 | ABS+PC (fireproofing V0)                                                                                                                                                                                                                                                                                  |
| Working Temperature              | -15~45                                                                                                                                                                                                                                                                                                    |
| Operation Humidity               | 10%~90%                                                                                                                                                                                                                                                                                                   |
| Standard Package<br>Include      | 1*M300 portable power supply, 1*60W power supply,1*User<br>Manual, ,color box packaging,1*MC4 charging cable, 1*vehicle<br>charging cable                                                                                                                                                                 |
| Warrantly                        | 12 months                                                                                                                                                                                                                                                                                                 |
|                                  | ·                                                                                                                                                                                                                                                                                                         |