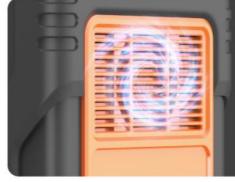

## **Cooling fan**

THE BUILT-IN COOLING FAN DESIGN ENSURES A GOOD WORKING ENVIRONMENT FOR COMPONENTS