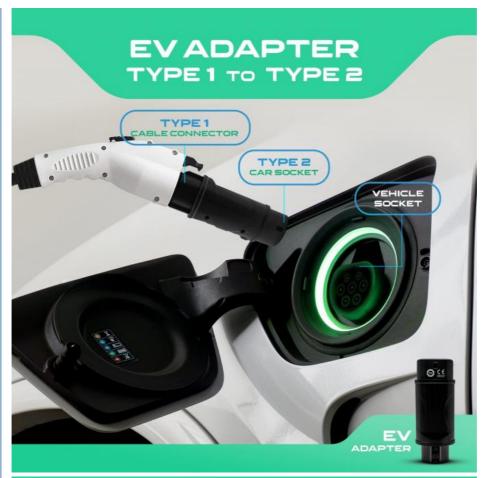

#### Detailed Description of Type1 to Type2 EV Charging Adapter

TYPE 2 COMPATIBLE EV CHARGING CABLE ADAPTER. The EV adapter easily converts from Type 1 to Type 2 connection. The standard SAE J1772 electric vehicle adapter is compatible with most electric vehicles with a Type 2 connector. It is the best choice of charging adapters for Type 2 hybrid and electric car models.

FASTER AND MORE RELIABLE CHARGING WITH PORTABLE TYPE 2 ADAPTER. The connector features IEC 62196 (Type 2 - male) and SAE J1772 (Type 1 - female) charging connectors and delivers 32A (22kW) of power. This adapter allows you to spend less time charging your electric vehicle or hybrid electric vehicle at any public EV charging station or at a home charging station with charging cable type 1.

TYPE 2 PLUG CONVERTER TAILORED TO YOUR NEEDS. The 15 cm EV charging cable adapter type 1 to type 2, lightweight and easy to use. No assembly or installation is required. Simply connect it to your EV charging cable with a separate lock. Multi-purpose Perfect for families with 2 electric cars or plug-in hybrids (PHEV) with different plug types.