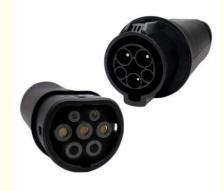

#### Detailed Description of Type1 to Type2 EV Charging Adapter

TYPE 2 COMPATIBLE EV CHARGING CABLE ADAPTER. The EV adapter easily converts from Type 1 to Type 2 connection. The standard SAE J1772 electric vehicle adapter is compatible with most electric vehicles with a Type 2 connector. It is the best choice of charging adapters for Type 2 hybrid and electric car models.

Compact Type 1 to Type 2 EV charger converter,: Convert your EV charger Type 1 tethered cable plug to a Type 2 EV charge plug. This Electric vehicle adaptor is Designed to charge your Type 2 electric car from Type 1 tethered cable plug. Type 1 J1772 EV Adapter has Two Sides: one side is J1772 EV male plug which connected to type 1 female EV plug, another

side is IEC 62196-2 plug(7pins) connected to your type 2 Electric car.

EV electric car charger adapter cable 16A-32A&EVS Compatible: Suitable for most type 2 electric vehicles from Audi,
Porsche, Tesla(EU standard), VW and more......