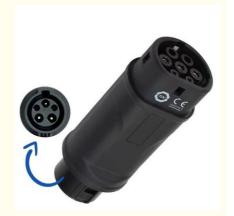

#### Detailed Description of Type1 to Type2 EV Charging Adapter

TYPE 2 COMPATIBLE EV CHARGING CABLE ADAPTER. The EV adapter easily converts from Type 1 to Type 2 connection. The standard SAE J1772 electric vehicle adapter is compatible with most electric vehicles with a Type 2 connector. It is the best choice of charging adapters for Type 2 hybrid and electric car models.

Compact Type 1 to Type 2 EV charger converter,: Convert your EV charger Type 1 tethered cable plug to a Type 2 EV charge plug. This Electric vehicle adaptor is Designed to charge your Type 2 electric car from Type 1 tethered cable plug. Type 1 J1772 EV Adapter has Two Sides: one side is J1772 EV male plug which connected to type 1 female EV plug, another

side is IEC 62196-2 plug(7pins) connected to your type 2 Electric car.

EV electric car charger adapter cable 16A-32A&EVS Compatible: Suitable for most type 2 electric vehicles from Audi,
Porsche, Tesla(EU standard), VW and more......